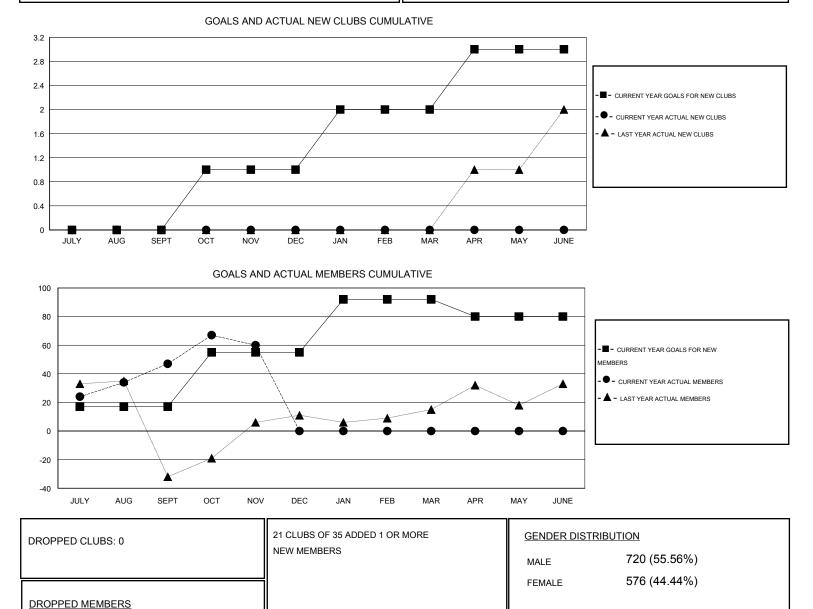

## District 4 L4

Results as of: 11/30/2014

| GMT: Gary Wo                | /ong LOCATION CALIFORNIA |   |   |   |                                  |     |    |    | GMT CA 1 |
|-----------------------------|--------------------------|---|---|---|----------------------------------|-----|----|----|----------|
| Clubs RESULTS FOR 2014-2015 |                          |   |   |   | Members<br>RESULTS FOR 2014-2015 |     |    |    |          |
|                             |                          |   |   |   |                                  |     |    |    |          |
| JULY/AUG/SEPT               | 0                        | 0 | 0 | 0 | JULY/AUG/SEPT                    | 17  | 89 | 42 | 47       |
| OCT/NOV/DEC                 | 1                        | 0 | 0 | 0 | OCT/NOV/DEC                      | 38  | 49 | 36 | 13       |
| JAN/FEB/MAR                 | 1                        | 0 | 0 | 0 | JAN/FEB/MAR                      | 37  | 0  | 0  | 0        |
| APR/MAY/JUNE                | 1                        | 0 | 0 | 0 | APR/MAY/JUNE                     | -12 | 0  | 0  | 0        |